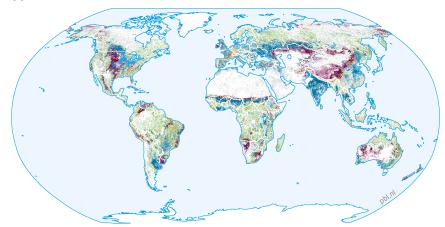

## Locations of improved land management and restoration measures as applied in the restoration scenarios

## Measures and combinations of measures

- Agroforestry; Conservation agriculture
- Conservation agriculture
- Cross-slope barriers; Agroforestry; Conservation agriculture
  - Cross-slope barriers
- Grazing management; Silvopasture
- Grazing management; Grassland improvement
  - Grassland improvement

- Assisted natural regeneration
- Forest plantations
- Assisted natural regeneration; Forest plantations
  - Other combinations
  - Restoration potential, but no measure possible
- No restoration potential

Source: PBL/WUR